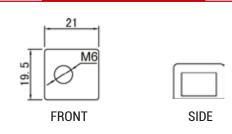

ruction (Absorbed Glass Material)
- VRLA battery (Valve Regulated Lead Acid)
- Activated and pre-charged batteries
- Homologated by OEM

#### **FEATURES**

- Factory activated : Ready-to-start battery
- Totally sealed
- Safe & Environmentally friendly
- Superior capacity
- Increased power & Extended life
- · Low discharge rate
- · Absolutely maintenance free
- Sealed, no gas emission through venting hole (under normal operation)
- · Extreme vibration resistance
- Spillproof design
- Multi-positional fitment
- · No acid handling Very safe

## UPGRADE FOR

BIX30L-BS & BIX30L SLA

WEIGHT

Battery (with acid):

approx 9.83kg

# MOUNTING ANGLE



#### **DIMENSIONS**

Length (A):
Width (B):
Container height:
Total height (C):

166mm (±2mm) 130mm (±2mm) 175mm (±2mm) 175mm (±2mm)



## TERMINALS