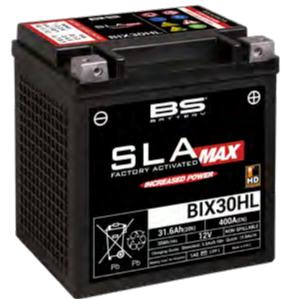

# REF BIX30HL

12v VOLTAGE-v

## UPGRADE FOR

BIX30L-BS & BIX30L SLA

WEIGHT

Battery (with acid):

approx 9.83kg

#### **DIMENSIONS**

Length (A):
Width (B):
Container height:
Total height (C):

166mm (±2mm) 130mm (±2mm) 175mm (±2mm) 175mm (±2mm)