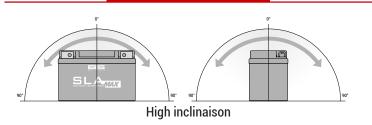

ATA SHEET





# **SLA MAX | PREMIUM QUALITY READY TO START**

FACTORY ACTIVATED VAX



# REF BIX30HL



12v VOLTAGE-v





#### TECHNOLOGY

- AGM construction (Absorbed Glass Material)
- VRLA battery (Valve Regulated Lead Acid)
- Activated and pre-charged batteries
- Homologated by OEM

#### **FEATURES**

- Factory activated : Ready-to-start battery
- Totally sealed
- Safe & Environmentally friendly
- Superior capacity
- Increased power & Extended life
- · Low discharge rate
- · Absolutely maintenance free
- Sealed, no gas emission through venting hole (under normal operation)
- · Extreme vibration resistance
- Spillproof design
- Multi-positional fitment
- · No acid handling Very safe

## UPGRADE FOR

BIX30L-BS & BIX30L SLA

WEIGHT

Battery (with acid):

approx 9.83kg

# MOUNTING ANGLE



#### **DIMENSIONS**

Length (A):
Width (B):
Container height:
Total height (C):

166mm (±2mm) 130mm (±2mm) 175mm (±2mm) 175mm (±2mm)



## TERMINALS