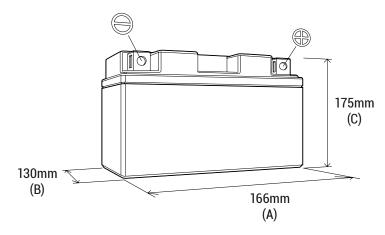

#### **DIMENSIONS**

Length (A):
Width (B):
Container height:
Total height (C):

166mm (±2mm) 130mm (±2mm) 175mm (±2mm) 175mm (±2mm)